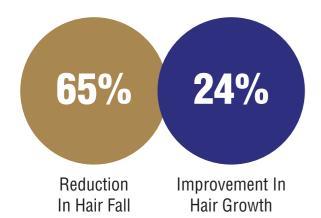

#### **BENEFITS:**

Clinically proven: Boosts hair density and reduces shedding by up to 65%

Complete system: Treats hair loss from all angles—external stimulation and internal nourishment

Patent-backed formula: Unique ingredients scientifically formulated to optimize results

## **CLINICAL EVIDENCE**

Proven Science Behind the QR678® Suite

Clinical Results: In a study with 400 patients, QR678 Neo® combined with the suite showed 24.8% improvement in hair growth and reduced shedding by 65%.