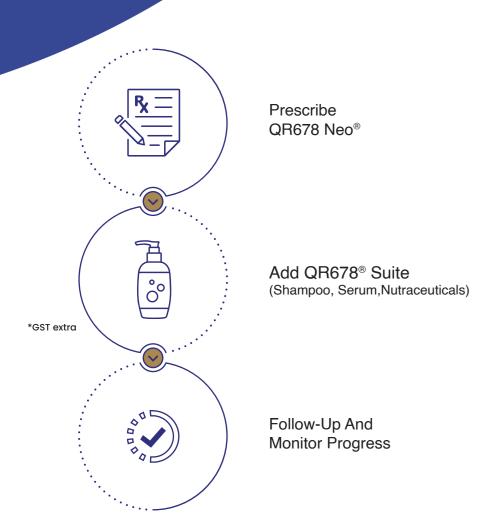

#### HOW TO INTEGRATE THE QR678® SUITE INTO YOUR PRACTICE?

Usage Guidelines: Shampoo: Use Daily Serum: Apply Twice Daily

Nutraceuticals: Take Once Daily

**Patient Follow-up:** Schedule regular follow-up visits to assess progress and make adjustments as needed.

## THE 3-STEP SYSTEM

The Suite's 3-step system combines external protection, internal nourishment, and follicle strengthening to ensure long-term hair health.

Activate:
Reactivates dormant
hair follicles with
QR678 Neo®

Anchor: Strengthens hair with QR678® Serum

Amplify:
Boosts health from
within using QR678®
Nutraceuticals