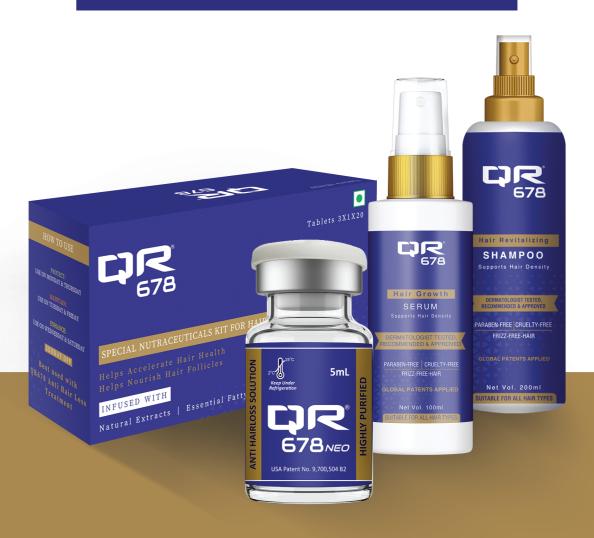

# MAXIMIZE HAIR GROWTH AND LONGEVITY WITH

THE QR678® SUITE: THE ESSENTIAL COMPANION TO QR678 NEO®

A Complete, Holistic Hair Care Solution for Long-Term Results.

The QR678® Suite is an innovative, patent-protected solution designed to work in synergy with QR678 Neo®. It provides ongoing nourishment, protection, and strengthening to ensure patients experience long-term, healthier, and thicker hair growth.

# THE SCIENCE BEHIND THE INGREDIENTS

Cleanses the scalp and stimulates follicles with Anagain and Caffeine. Prepares the scalp for hair growth.

Nourishes hair roots with Redensyl, Procapil, and Anagain. Strengthens and prevents shedding.

Supports internal health with Biotin, Millet Seed Extract, Amino Acids, and Omega-3s to enhance hair growth from the inside.