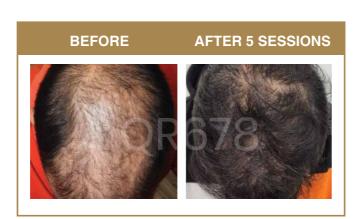

## **CLINICAL EVIDENCE**

Proven Science Behind the QR678® Suite

Clinical Results: In a study with 400 patients, QR678 Neo® combined with the suite showed 24.8% improvement in hair growth and reduced shedding by 65%.